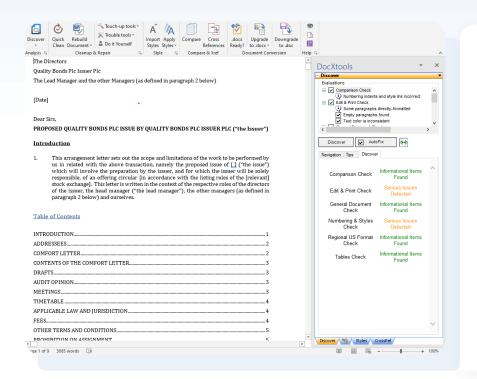

## **Key Features**

Stoplight Analysis

Discover issues within your document with one click, and understand severity with a "red, yellow, green" status.

Customizable Task Pane

Easily view and navigate document issues and rename actions according to your organization's rules.

Apply Styles

Re-style documents, apply comprehensive styles by category (numbering, body, titles), or import styles from other templates.

Document Conversion

Quickly convert file types while preserving your layout.

Clean Up and Repair

Quickly fix document instabilities with tools ranging from a quick clean to a complete rebuild.

Cross References

Scan your document to automatically create crossreferences and easily navigate through them.